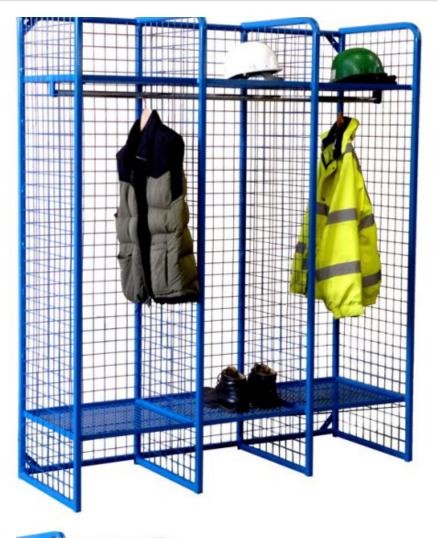

# WIRE MESH LOCKERS

Top shelf compartment

Coat rail

### **Brief Description**

Wire Mesh Lockers have a fully welded tubular construction which offers durability and long product life. The Lockers are made up of 50 x 50mm square mesh outer body with 25 x 25mm mesh shelves. There are 3 options of unit, a wall mounted unit, a mobile unit with padlockable doors and a double sided unit. These Lockers are perfect for when ventilation and/or visbility are essential. Contents are secure and safe, but can be inspected without intrusion or access.

#### **Specifications**

- 3 year manufacturer's quarantee
- UK manufactured
- Produced with floor and wall fixing points
- Fully welded tubular steel construction
- Fitted with a hanging rail and 2 storage shelves per compartment
- 25 x 25mm mesh shelves
- 50 x 50mm square mesh outter body